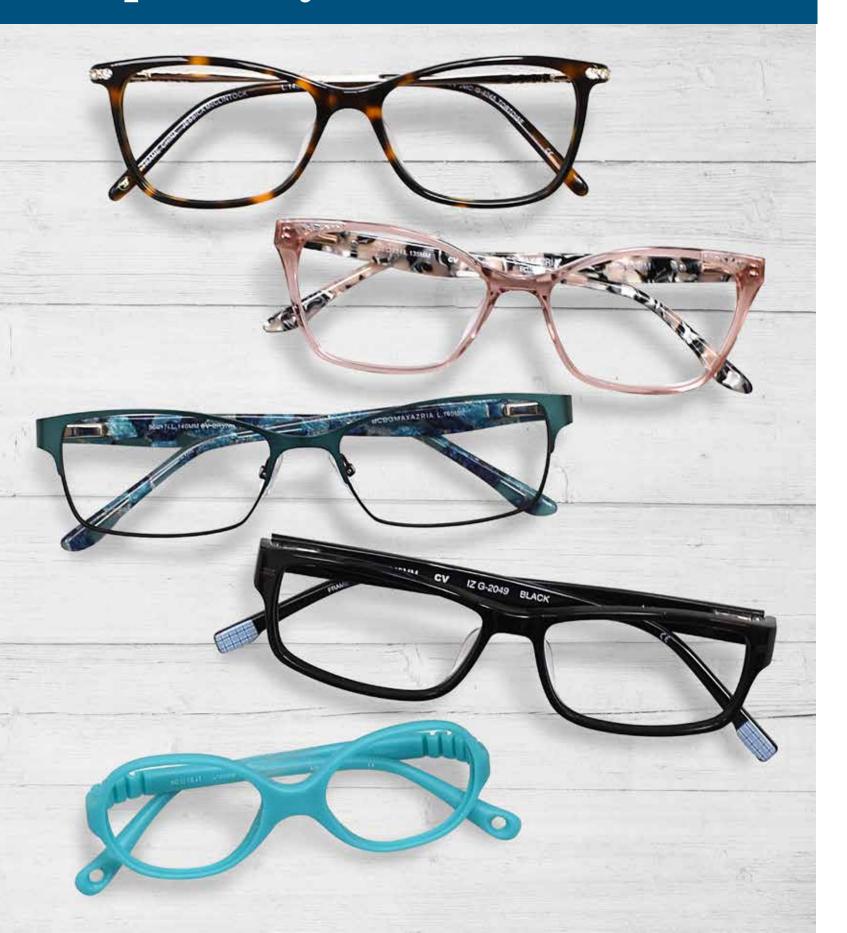

### **Specialty Fit Collections**

Our Specialty Fit collections accommodate just about every unique fitting need. Featuring five different fits in some of today's most popular brands, it's the largest selection of specialty fit eyewear available from one company.

#### **Global Fit**

Fashionable styles designed to appeal to a variety of ethnicities, particularly those with a flatter or lower nose bridge

#### **Petite Fit**

Popular styles designed for petite faces with narrower PDs

### Style 'n Fit

Perfectly proportioned, contemporary styles for women whose facial features require a slightly larger frame

#### XL FIT

Style and durability in perfect fit, for men whose facial features require a larger frame

#### **Pediatric Fit**

Unsurpassed durability, comfort and adorable style for little ones newborn to 5 years old. Larger styles available to accommodate children with special fitting needs through age 12