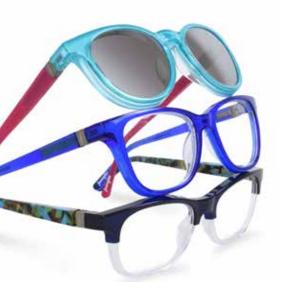

# funoogles

When Ella-Jane opened her eyes that morning, something had changed. The glasses she loved so much had grown too familiar. Why couldn't she have something of her own creation?

The awesome part about funoogles is how you can change up almost every part of your glasses! Change the shape. Swap the colors. Switch the temples. Children can create their own unique set of glasses every day in just three easy steps.

Funoogles doesn't just give children the ability to choose and interchange the color and style of their glasses. It gives them a way to express creativity, assert individuality and boost self-esteem.