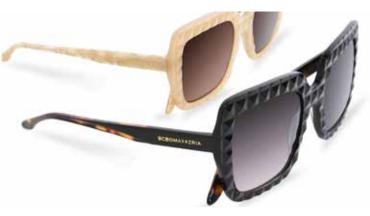

### BCBGMAXAZRIA

Founded in Paris in 1989, BCBGMAXAZRIA was named for the popular French expression "bon chic, bon genre" — meant to convey the idea that a good attitude is the basis of good style. Shortly after, the brand moved to Los Angeles, inspiring the infusion of a relaxed, West Coast attitude into its European aesthetic foundation.

Our eyewear collection is designed to portray the effortless sophistication and undeniable allure of a woman who lives by her own rules. Our collection offers feminine directional silhouettes, high contrast textures and rich materials. Shapes are decorated with a true focus on natural textures and craftsmanship that accentuate the style of the confident, poised, and professional BCBGMAXAZRIA woman.