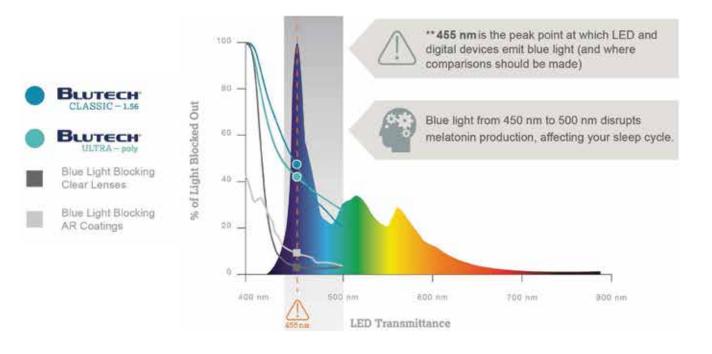

## BLUTECH

Virtually everyone who uses a digital device or watches television is susceptible to the harmful effects of blue light. Unlike competitors, BluTech lenses offer the only solution on the market that mirrors the natural protection found in the eye, providing the most complete defense against glare, eyestrain and sleep-cycle disruption.

BluTech Eyewear is ready-to-wear for those who use reading glasses or those without prescription eyewear.