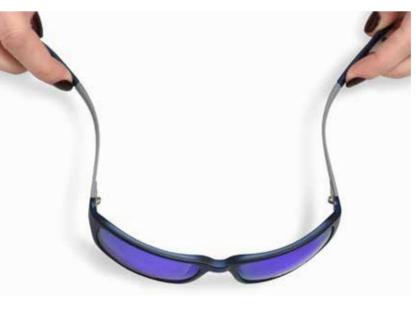

# **\SPIRE**

Incorporating the latest in technology, advanced materials, and fashion, Aspire Eyewear is a stylish, colorful, and functional collection for men and women. Offering a "barely there" feel while maintaining a high level of quality and fashion, Aspire Eyewear is perfect for every lifestyle.

We've spent years developing the materials necessary for Aspire's unique flexibility, durability, and lightweight feel and haven't sacrificed style at any point in the process.

The results speak for themselves: a diverse collection for a diverse consumer. We all contain multitudes and Aspire Eyewear perfectly reflects that. Aspire. Eyewear for life.