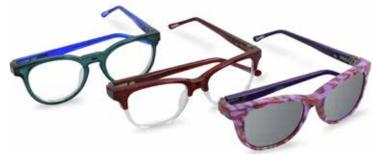

# funoogles

When Ella-Jane opened her eyes that morning, something had changed. The glasses she loved so much had grown too familiar. Why couldn't she have something of her own creation?

The awesome part about funoogles is how you can change up almost every part of your glasses! Change the shape. Swap the colors. Switch the temples. Children can create their own unique set of glasses every day in just three easy steps.

Funoogles doesn't just give children the ability to choose and interchange the color and style of their glasses. It gives them a way to express creativity, assert individuality and boost self-esteem.