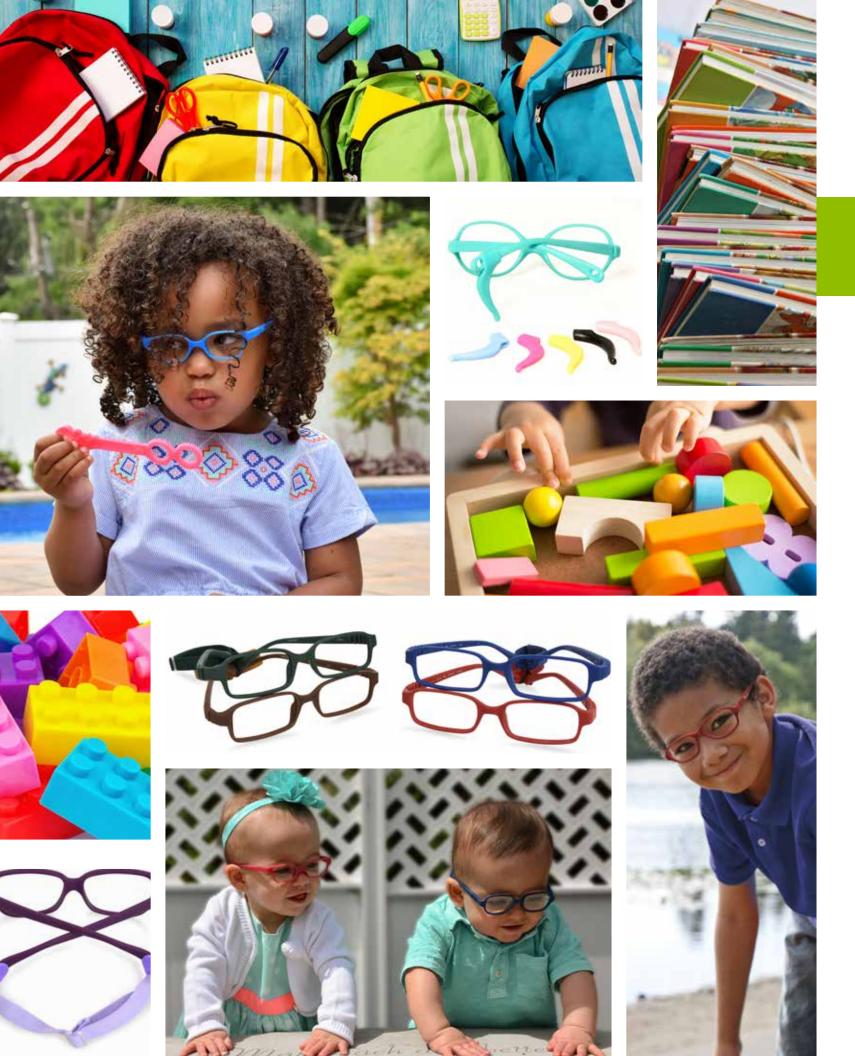

# 

Created to meet the needs of parents and their little ones, the Dilli Dalli pediatric eyewear collection offers unsurpassed durability, comfort, and adorable style.

Our proprietary IntelliFlex<sup>TM</sup> Soft Touch material provides flexibility, strength, and high performance with a pleasant, "soft touch" feel. The one piece design has no metal or separate moving parts, and therefore, no need for hinge screws. Our unique multi-action, flexible temple design offers up and down action, which acts like a spring hinge. The collection's standard optical "V" groove design, which is deeper than typical pediatric frames, eliminates the possibility of lenses popping out of the frames.

Innovative by design. Crafted with love.

#### **Pediatric Fit**

Unsurpassed durability, comfort and adorable style for little ones newborn to 5 years old. Larger styles available to accommodate children with special fitting needs through age 12